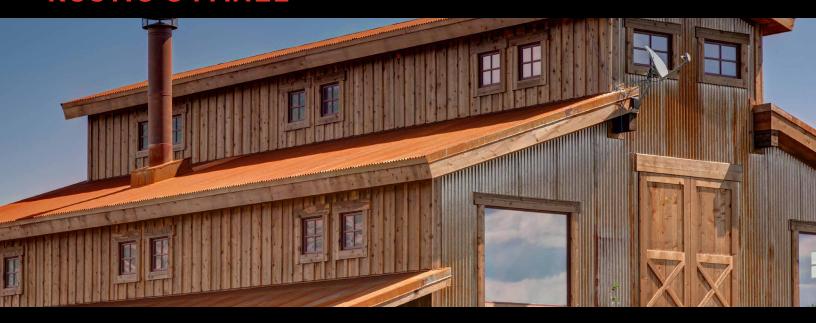

## **RUSTIC C PANEL**

Metallic's Rustic C Panel is the ultimate roofing panel for innovative builders who choose the beautifully weathered look of rusted steel. Designed to weather and naturally oxidize, Rustic C Panels provide a picturesque western look. The Rustic C Panel is recommended for installation in arid and semi-arid climates.

#### **FEATURES AND BENEFITS:**

- · Roll formed from 22 gauge steel
- Product is uncoated and unpainted to allow for weathering to a rusty finish
- Panels are manufactured to order in 1/4" increments
- Flat sheets and trims are available from the same material as the panels
- A full line of accessories is available, including foam closures, sealants and fasteners