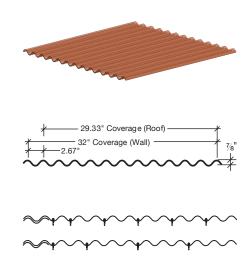

### **PRODUCT SPECIFICATIONS**

Applications: Roof & Wall

Coverage Widths: 32" wall, 29.33" roof

Panel Attachment: Exposed Fastening System

Gauges: 22 (standard)
Minimum Slope: 3:12

Rib Spacing: 2.67" on center

Rib Height: 7/8"