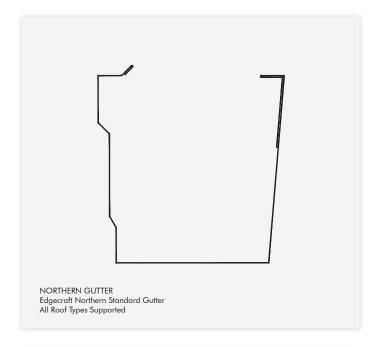

## **Product Details**

Edgecraft<sup>TM</sup> is available in Northern, Northern Large, Southern and Southern Large profiles. The following details are for exhibit purposes only. Refer to SearchLight for standard parts and construction drawings.