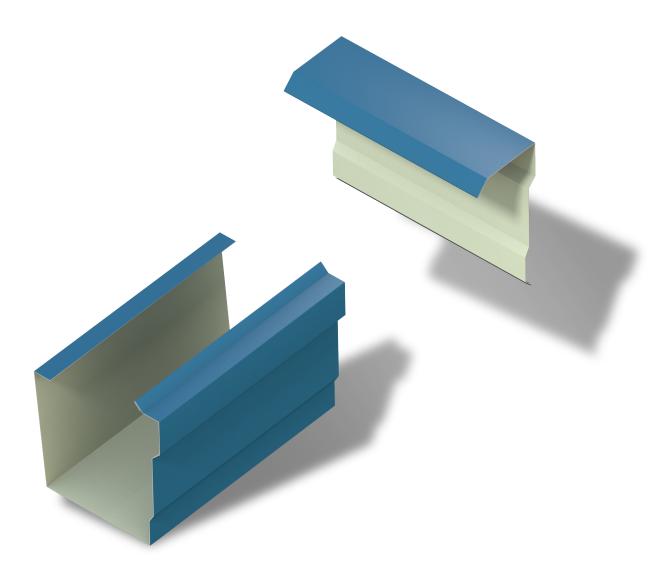

## Edgecraft™

The preferred profile for gutter and rake trim.

Finally, a high-quality profile that brings edge and sophistication to any building. This intricate design features a waterfall profile, completing your building's façade by adding details to the gutter and rake while properly shedding water.

Edgecraft<sup>TM</sup> is available in more than thirty colors as a siliconized polyester or PVDF and is made to complement our wide selection of panels and trim. Standard lengths are 20'2" and 8'2" for both single skin and insulated metal panels.