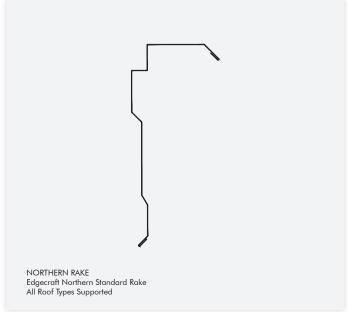

## **Product Details**

Edgecraft<sup>TM</sup> is available in Northern, Northern Large, Southern and Southern Large profiles. The following details are for exhibit purposes only. Refer to SearchLight for standard parts and construction drawings.