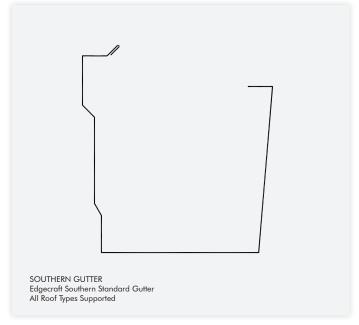

## **Product Details**

Edgecraft<sup>TM</sup> is available in Northern, Northern Large, Southern and Southern Large profiles. The following details are for exhibit purposes only. Refer to SearchLight for standard parts and construction drawings.