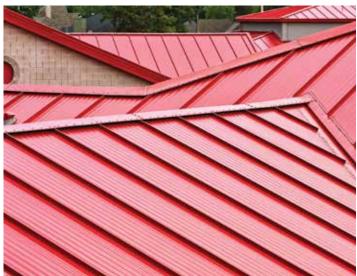

#### **STANDING SEAM ROOF PANELS**

#### DURABLE AND WEATHERTIGHT AGAINST THE ELEMENTS

Recognized for their extreme durability and resistance to inclement weather, Metallic's standing seam metal roofing solutions are independently tested for water penetration, uplift ratings and structural performance to meet or exceed code requirements for your building.