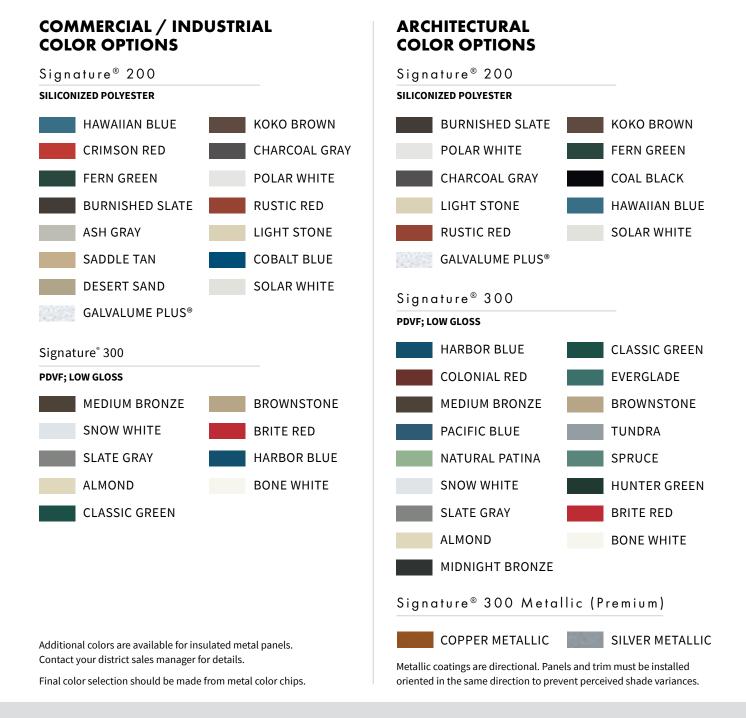

# **COLORS & COATINGS**

#### SIGNATURE® COLORS

Whether you are looking for subtle earth tones or striking primaries, Metallic has color offerings to finish your building. All roof and wall panel paint options are SR and SRI rated so solar reflectivity and LEED compliance is easily achieved.

#### **TUFF-CAST™ TEXTURED FINISH**

Look of finished precast concrete with the efficiency of an insulated metal panel. Available on select Metl-Span panels.

#### **TUFF WALL® TEXTURED FINISH**

Tuff Wall is an attractive stucco-like insulated metal wall panel that exhibits the natural beauty sought out by many designers and owners. Available on select Metl-Span panels.