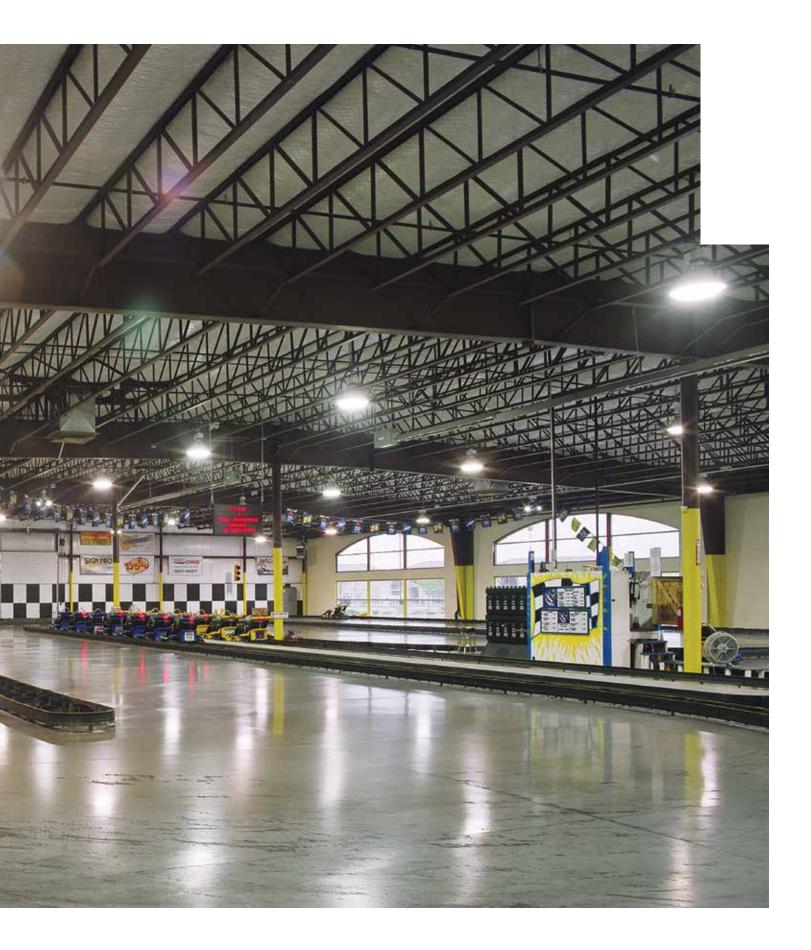

# UNPARALLELED EXPERTISE AND EXPERIENCE IN METAL BUILDING FABRICATION

We engineer and manufacture every product to achieve superior strength, durability and design flexibility. Our commitment to excellence is evident throughout our 3.5+ million square feet of manufacturing space, with facilities strategically located across North America. The capacity and scope of these plants—coupled with our unique, hub-and-spoke distribution strategy—enables us to serve customers with exceptional speed, accuracy and efficiency.

# LONG BAY® your clear-span building solution

Metallic's Long Bay<sup>®</sup> system utilizes open web truss secondary framing, providing roof support while allowing greater access to mechanical and electrical systems. Compatible with multiple wall and roofing systems, it provides you with amplified flexibility in construction design. Long Bay is also the perfect solution for manufacturing, distribution and large retail applications.

#### **RECREATIONAL** VERSATILE STEEL SOLUTIONS TO FIT YOUR NEEDS

Whether your project is an ice-skating rink, recreational center, swimming pool or sports arena, Metallic delivers a wide range of metal building products and solutions to meet your unique needs. Large, clear spans provide unobstructed interior floor space, while metal delivers long-term cost efficiency and superior durability to ensure your structure will remain an asset to the community for years to come.