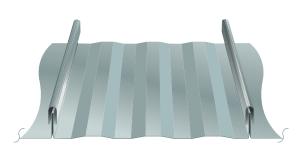

#### **STANDING SEAM ROOF PANELS**

#### DURABLE AND WEATHERTIGHT AGAINST THE ELEMENTS

Recognized for their extreme durability and resistance to inclement weather, Metallic's standing seam metal roofing solutions are independently tested for water penetration, uplift ratings and structural performance to meet or exceed code requirements for your building.