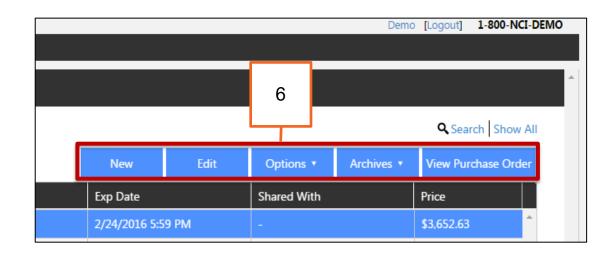

### Managing a Project | View Purchase Order

- 1. From the Project Dashboard, highlight the project to be viewed.
- 2. Click the View Purchase Order.

| Ay Component Projects |             |                |           |                  |     |            |            | Q. S          | how / |
|-----------------------|-------------|----------------|-----------|------------------|-----|------------|------------|---------------|-------|
|                       |             |                |           | New Edi          | t C | Options 🔹  | Archives • | View Purchase | Orde  |
| Project Name          | No Of Items | Shipping Plant | Status    | Exp Date         | SI  | hared With |            | Price         |       |
| Your Project          |             | Atwater, CA    | Submitted | 3/5/2016 5:59 PM |     |            |            | \$14,580.82   |       |