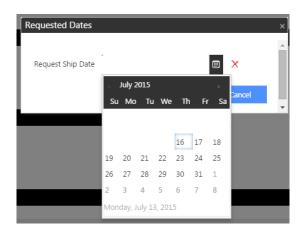

The Purchase Order will not be available to be submitted until specific information is entered. (The **Buy** option will not be selectable.)

To submit the Purchase order, click **Requested Dates**.

A calendar will appear.

Click on the calendar to select an available date for shipping the order. (*Please note: the ship date selected is not guaranteed*.)