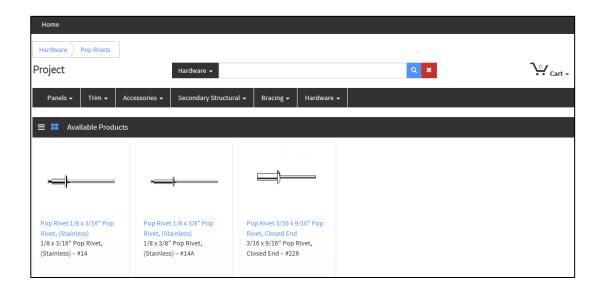

## The Ordering Process | Add Items to Cart

Once a user has entered search criteria, the item display will show detailed information on products matching the criteria.

Click on the item to specify requirements and add to the cart.

| Pop Rivet 1/8 x 3/16" Pop Rivet, (Stainless)                                                                                        |             |                                    |             |
|-------------------------------------------------------------------------------------------------------------------------------------|-------------|------------------------------------|-------------|
|                                                                                                                                     | Description | 1/8 x 3/16" Pop Rivet, (Stainless) | \$21.87     |
|                                                                                                                                     | Quantity    | 250                                | Add To Cart |
|                                                                                                                                     | Item Mark   | #14                                |             |
|                                                                                                                                     | Length      | 0'-0 3/16"                         |             |
| Ĵ                                                                                                                                   | Colors      | 300-Harbor Blue <del>-</del>       |             |
|                                                                                                                                     |             |                                    |             |
|                                                                                                                                     |             |                                    |             |
|                                                                                                                                     |             |                                    |             |
|                                                                                                                                     |             |                                    |             |
|                                                                                                                                     |             |                                    |             |
| Description Bag Quantity                                                                                                            |             |                                    |             |
| Stainless Steel<br>1/8" diameter X 0.337" Pop Rivet with 3/16" grip range.<br>Add \$25.00 paint set-up fee for non-standard colors. |             |                                    |             |