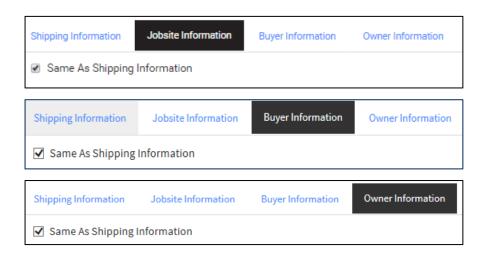

By default, the **Same as Shipping Information** box is checked on the **Jobsite, Buyer** and **Owner Information** tabs.

Information on each tab may modified by unchecking the **Same as Shipping Information** box and updating applicable fields.

| Shipping Information Jobsite Inf | ormation Bu    | yer Information   | Owner Informatio |
|----------------------------------|----------------|-------------------|------------------|
| Same As Shipping Information     | ]              |                   |                  |
| First Name                       | Middle         | Last Name         |                  |
| Wilbur                           | Middle         | Widget            |                  |
| * Address 1<br>911 Pine St.      |                |                   |                  |
| City                             | State/Province | e * Zip /Postal ( | Code             |
| Seattle                          | WA 🔻           | 98101             |                  |
|                                  |                |                   |                  |