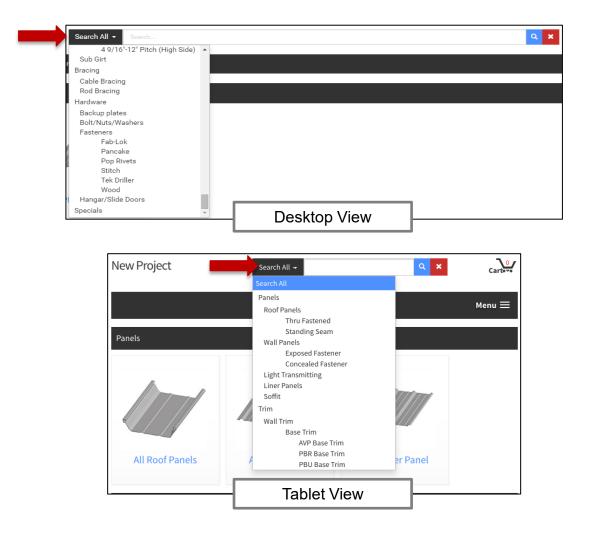

When using a mobile device, click the Menu icon to expand the category list.

| Test Company         |              | [Logout] | 1-800-NCI-test |
|----------------------|--------------|----------|----------------|
| Home                 |              |          |                |
| Panels               |              |          |                |
| New Project          | Search All 🕶 | Q ×      | Carte**        |
|                      |              |          |                |
|                      |              |          | Menu 🚍         |
| Panels               |              |          | •              |
| Trim                 |              |          | ۲              |
| Accessories          |              |          | •              |
| Secondary Structural |              |          | •              |
| Bracing              |              |          | •              |
| Hardware             |              | _        | •              |
|                      | Tablet View  |          |                |

**Search All** is selected by default and searches are performed on the entire product offering.

Search parameters can be further refined by searching within a specific category.

To select a different category, click the small arrow next to the search bar and select the desired category.