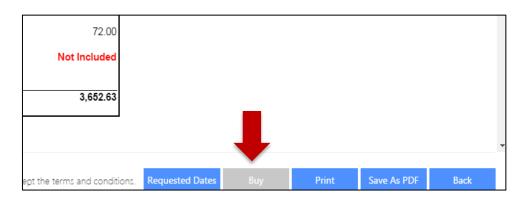

The Purchase Order will not be available to be submitted until specific information is entered. (The **Buy** option will not be selectable.)

To submit the Purchase order, click **Requested Dates**.

A calendar will appear.

#### Click OK.

Accept the Terms and Conditions. (The Terms and Conditions are included at the bottom of each Purchase Order.)

Click **Buy**.

This will take you back to the Component Project Dashboard. The status next to the project order will change to **Submitted**.