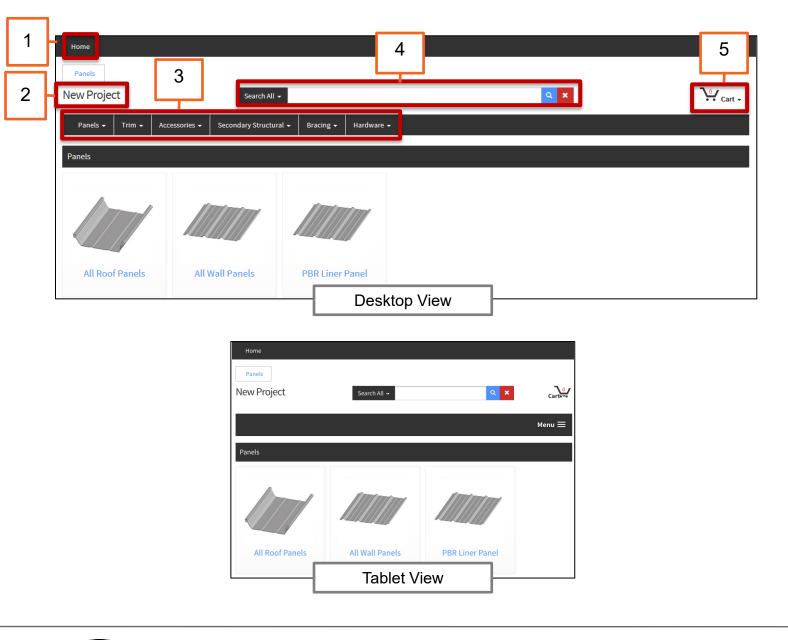

## Project Dashboard | Order Page

When starting a new Components Project, users will be brought to the Components Online order page to select their items for purchase.

The ordering page has five sections: (1) Site Navigation Menu, (2) Project Name, (3) Product Menu, (4) Search Bar, and (5) Cart.

#### 1. Site Navigation Menu

- Home Returns user to Project Dashboard.
- Administration Drop down menu with links to manage administrative tasks within Agora and Agora Components. The links available within this section vary based on a user's permissions set by the company administrator.
- 2. Project Name Name assigned to current project.

## Component Projects | Order Page

- **3. Product Menu** Category menus are available to help users navigate through the product offerings.
- **4. Search Bar** The search is where you can enter complete or partial information to search for products.
- Cart Displays the number of items currently in the cart to be purchased. Clicking the arrow next to the cart will provide a preview of the items placed in the cart.