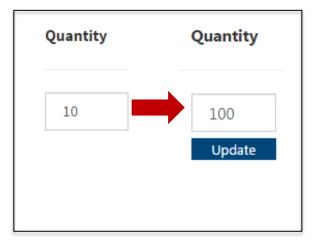

## The Ordering Process | View/Modify Items in Cart

Users may delete or modify the quantity of items in the cart.

#### **Modify Quantities**

In the quantity field, update the numerical value and click **Update**.