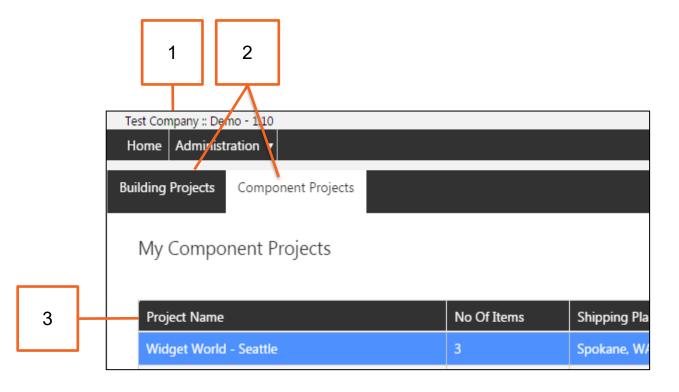

## Site Access | Project Dashboard

After logging in, users will see the Project Dashboard.

Click the **Component Projects** tab.

If a user does not have access to **Building Projects**, the system will open the **Component Projects** tab by default.

- 1. Company Name Displays name of company.
- 2. **Project Tabs** The tabs separate the type of projects being ordered.
  - To view and manage building orders, click the **Building Projects** tab.
  - To view and manage component orders, click the **Component Projects** tab.
- **3. Project Name** Displays pertinent information regarding an order at a glance.