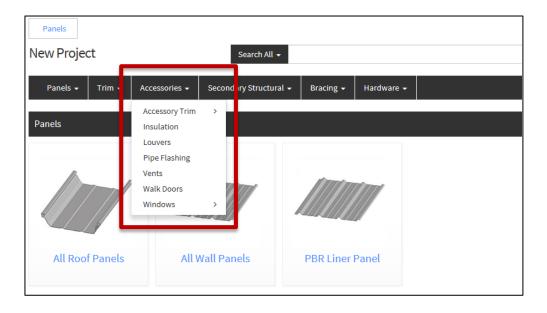

#### Search with the Product Menu

When utilizing the Product Menu, products are grouped together by category.

| Home        |        |               |                        |           |            |        |  |
|-------------|--------|---------------|------------------------|-----------|------------|--------|--|
| Panels      |        |               |                        |           |            |        |  |
| New Project |        | Search All 🗸  |                        |           | Q <b>X</b> | Cart - |  |
| Panels 🗸    | Trim 🗸 | Accessories 🗸 | Secondary Structural 👻 | Bracing 🗸 | Hardware 🗸 |        |  |
|             |        |               |                        |           |            |        |  |

Users may click on or hover over a category in the Product Menu to find a specific group of items.

If you click a category, all sub-categories will appear in window below.

If you hover over a category, all sub-categories will appear in a dropdown menu below.