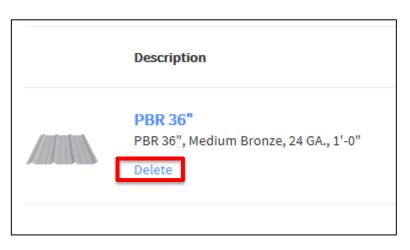

## The Ordering Process | View/Modify Items in Cart

Users may delete or modify the quantity of items in the cart.

#### **Delete Items**

To delete items, click **Delete**.