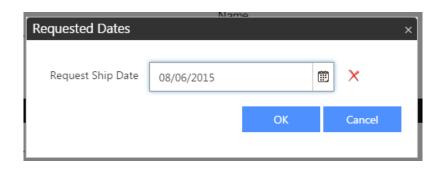

The Purchase Order will not be available to be submitted until specific information is entered. (The **Buy** option will not be selectable.)

To submit the Purchase order, click **Requested Dates**.

A calendar will appear.

Click on the calendar to select an available date for shipping the order. (*Please note: the ship date selected is not guaranteed*.)

#### Click OK.

Accept the Terms and Conditions. (The Terms and Conditions are included at the bottom of each Purchase Order.)

Click **Buy**.

This will take you back to the Component Project Dashboard. The status next to the project order will change to **Submitted**.