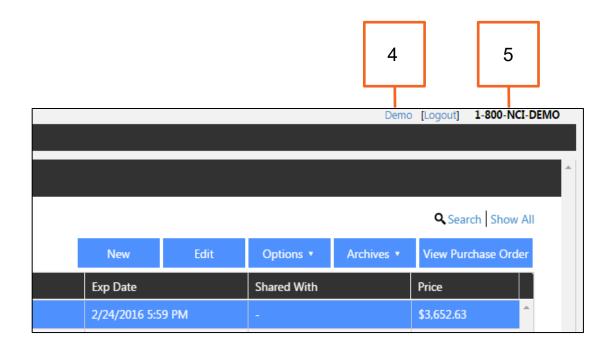

- 4. Username Displays the name of the individual logged into the system. Clicking the username allows the user to manage basic profile information and change the account password.
- 5. Customer Service Contact Information Phone number for users if they require assistance.

- 6. Action Buttons Help users complete tasks and manage the project dashboard
  - New Creates a new project
  - *Edit* Edits Information within a selected project
  - *Options* Displays options to manage an existing project (i.e. rename, copy, delete, share)
  - Archives View or archive existing projects
  - View Purchase Order View purchase order of a specific project