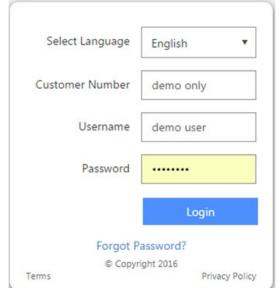

## Site Access | New User

2. Enter your username and password provided in the email.

| Weld             | come                        |
|------------------|-----------------------------|
| Select Language  | English 🔻                   |
| Customer Number  | demo only                   |
| Username         | demo user                   |
| Password         |                             |
|                  | Login                       |
| Forgot P         | assword?                    |
| © Copyr<br>Terms | ight 2016<br>Privacy Policy |