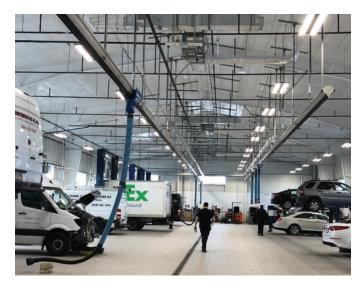

### AUTOMOTIVE TAILORED AUTOMOTIVE APPLICATIONS

From parking garages and tire shops to dealerships, showrooms and beyond, the Metallic Building Systems team delivers a wide array of metal building products and solutions to the automotive industry. Regardless of your individual project requirements, we offer superior durability and design flexibility, plus fast construction to help get your structure open for business as quickly as possible.