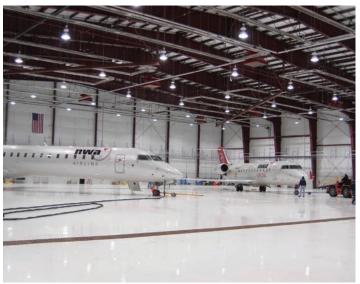

## AVIATION

#### **CUSTOM HANGAR DESIGN & SUPPLY**

The Metallic Building Systems brand offers a wide range of customized aviation products to ensure your structure will stand up to even the harshest environments. Whether your needs include aircraft hangars or maintenance facilities, our metal building products and solutions provide superior strength and durability to protect your investments in any weather or climate.