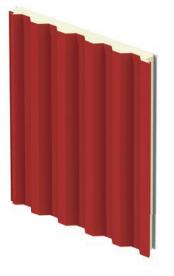

## INSULATED METAL PANELS

### ENERGY EFFICIENT AND BUILT TO LAST

Insulated metal panels, or IMPs, address the four critical performance barriers (water, air, vapor, thermal) in a single component consisting of metal skins and a foam insulating core. IMPs act simultaneously as the exterior facade, insulation and finished interior wall, offering the most advanced protection possible over the lifespan of a building. Whether your project requires unique aesthetic or performance considerations, or even fire-resistant capabilities, these panels offer the ultimate in design freedom and flexibility.