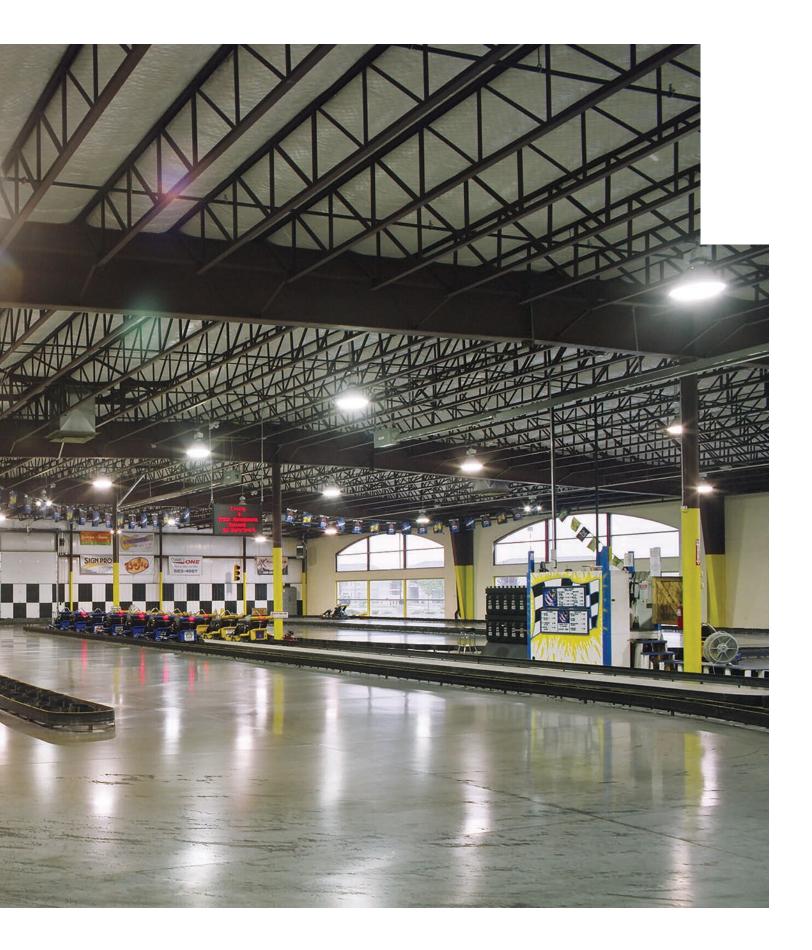

## RECREATIONAL

# VERSATILE STEEL SOLUTIONS TO FIT YOUR NEEDS

Whether your project is an ice-skating rink, recreational center, swimming pool or sports arena, the Metallic Building Systems team delivers a wide range of metal building products and solutions to meet your unique needs. Large, clear spans provide unobstructed interior floor space, while metal delivers long-term cost efficiency and superior durability to ensure your structure will remain an asset to the community for years to come.