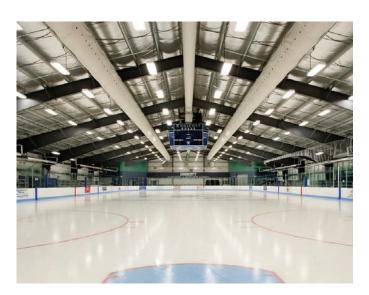

## RECREATIONAL

# VERSATILE STEEL SOLUTIONS TO FIT YOUR NEEDS

Whether your project is an ice-skating rink, recreational center, swimming pool or sports arena, the Metallic Building Systems team delivers a wide range of metal building products and solutions to meet your unique needs. Large, clear spans provide unobstructed interior floor space, while metal delivers long-term cost efficiency and superior durability to ensure your structure will remain an asset to the community for years to come.