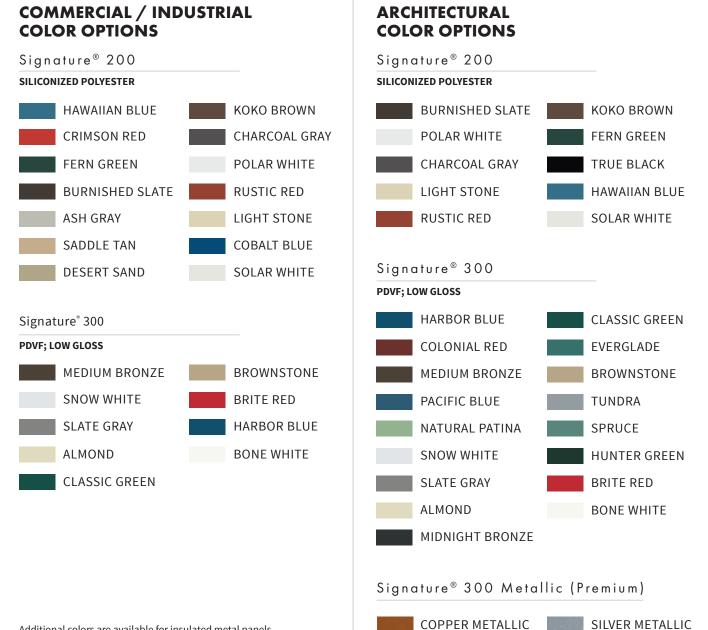

## SIGNATURE® COLORS

Whether you are looking for subtle earth tones or striking primaries, the Metallic Building Systems assortment has color offerings to finish your building. All roof and wall panel paint options are SR and SRI rated so solar reflectivity and LEED compliance is easily achieved.

Additional colors are available for insulated metal panels. Contact your district sales manager for details.

Final color selection should be made from metal color chips.