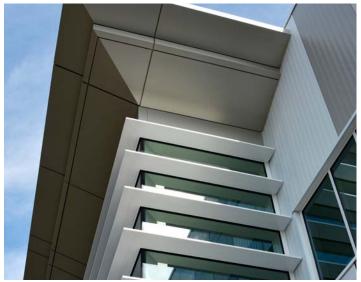

#### **CONCEALED FASTENING PANELS**

#### SHADOWS AND EYELINES CREATE AMAZING AESTHETICS

Metal roof and walls that use concealed fastening panels combine elegant design with the toughness of metal. Primarily used in architectural applications, these siding panels are also an appealing choice for residential and commercial applications.