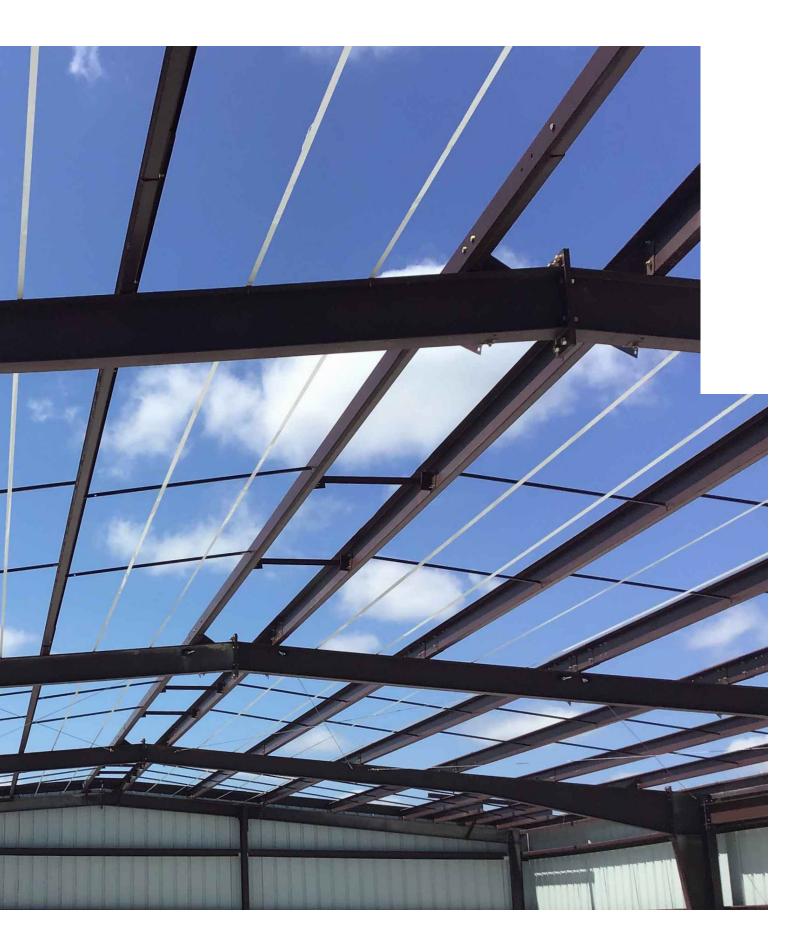

# CUSTOM-ENGINEERED METAL BUILDINGS

Metal building systems provide an ideal alternative to conventional construction solutions, with more benefits and greater flexibility to meet your project needs and cut time off your construction schedule. The Metallic Building Systems engineers and fabricates a wide range of metal building systems, which vary in shape, size and function yet offer singularly exceptional performance to withstand the long-term effects of the elements. Our custom-designed framing systems provide diverse options for purlins, rafters, bridging and end frame connections and are compatible with multiple wall and roof systems.

### **FRAMING SYSTEMS**

Primary frames span the width of a building and are designed for full bay loading. Our primary steel frame system includes interior building frames, building end frames (rafters, corner posts and end posts), building bracing and crane systems.

### SECONDARY SYSTEMS

Our secondary structural framing systems include purlins, girts, eave struts, base members, flange bracing, gable angles, clips and more. These essential components support roof and wall coverings, carry exterior loads and can be formed to fit specific project requirements.

## LONG BAY SYSTEM® YOUR CLEAR-SPAN BUILDING SOLUTION

Metallic Building Systems Long Bay System<sup>®</sup> utilizes open web truss secondary framing, providing roof support while allowing greater access to mechanical and electrical systems. Compatible with multiple wall and roofing systems, it provides you with amplified flexibility in construction design. Long Bay System is also the perfect solution for manufacturing, distribution and large retail applications.

The single-source design, fabrication and schedule control eliminates inconsistencies and interruptions during the entire building design and erection process. Long Bay purlins are bolted to the rafter, not welded, requiring 50% less horizontal bridging than a bar joist. Horizontal bridging is attached with self-drilling screws versus welding with typical bar joist. Bolting also allows the erector to connect materials on the ground and lift in sections during installation. This produces substantial labor cost savings, improves on-site safety and increases speed to market.

Our Long Bay System is offered in bays from 40' and up to 60', allowing increased flexibility in design for fewer interior columns. Stiffer and lighter than traditional bar joist, it can interface with load-bearing masonry or tilt-wall construction and offers a faster, more precise installation. Our Long Bay System is easy to handle, maneuver and erect with no warp or sweep.