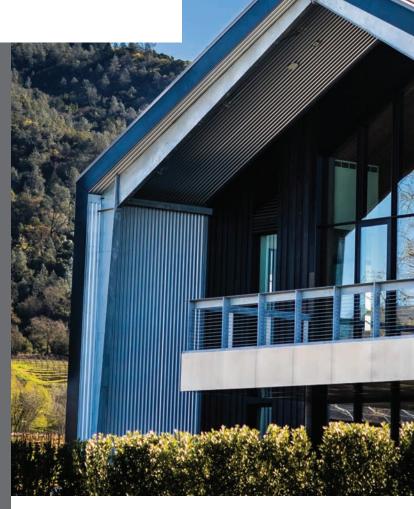

#### **CONCEALED FASTENING PANELS**

#### SHADOWS AND EYELINES CREATE AMAZING AESTHETICS

Metal roof and walls that use concealed fastening panels combine elegant design with the toughness of metal. Primarily used in architectural applications, these siding panels are also an appealing choice for residential and commercial applications.