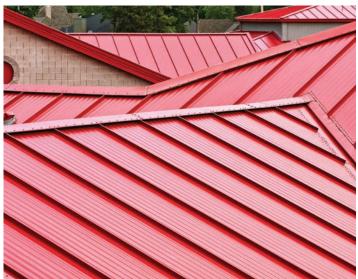

#### **STANDING SEAM ROOF PANELS**

#### DURABLE AND WEATHERTIGHT AGAINST THE ELEMENTS

Recognized for their extreme durability and resistance to inclement weather, Metallic Building Systems standing seam metal roofing solutions are independently tested for water penetration, uplift ratings and structural performance to meet or exceed code requirements for your building.