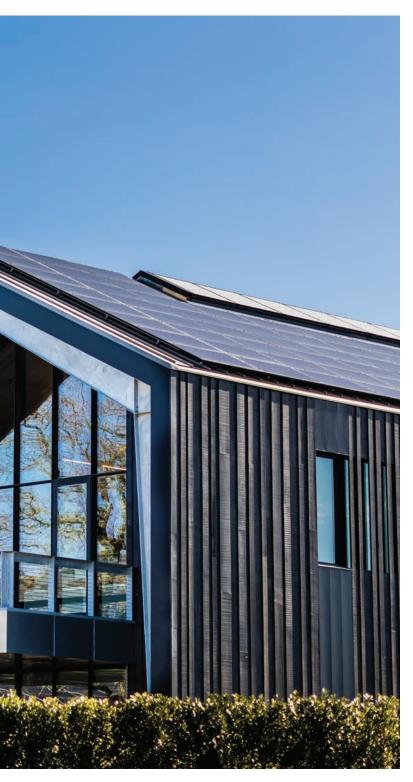

#### **STANDING SEAM ROOF PANELS**

#### DURABLE AND WEATHERTIGHT AGAINST THE ELEMENTS

Recognized for their extreme durability and resistance to inclement weather, Metallic Building Systems standing seam metal roofing solutions are independently tested for water penetration, uplift ratings and structural performance to meet or exceed code requirements for your building.