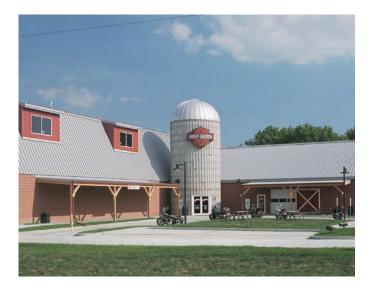

### AGRICULTURAL STRONG & ECONOMICAL STRUCTURES

The Metallic Building Systems brand serves the agricultural industry by offering a wide range of products built to sustain the intensive, day-to-day demands of even the harshest environments. Whether your needs include equipment storage, dairy barns, animal feedlots or equestrian arenas, our metal building products and solutions provide superior strength and durability to protect your investments in any weather or climate.