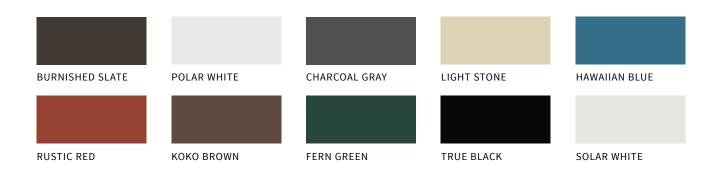

### **STANDARD COLORS**

Final color selection should be made from metal color chips.

ARTISAN<sup>®</sup> L-12 SOFFIT SNOW WHITE

PROJECT: APX CONSTRUCTION GROUP OFFICE