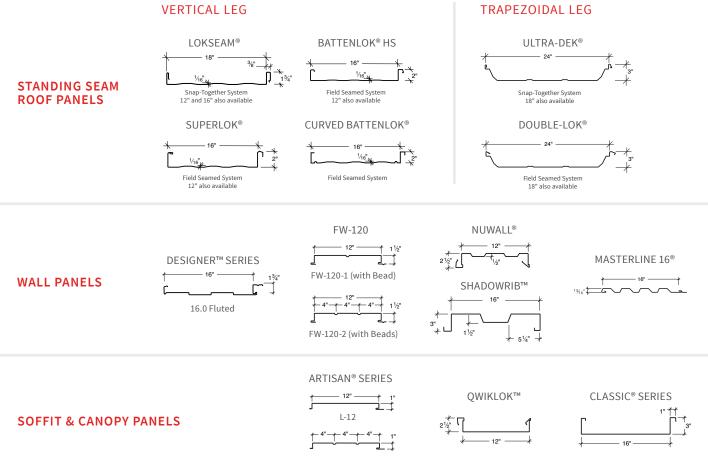

### **STANDARD COLORS**

Final color selection should be made from metal color chips.

ARTISAN<sup>®</sup> L-12 SOFFIT SNOW WHITE

PROJECT: APX CONSTRUCTION GROUP OFFICE