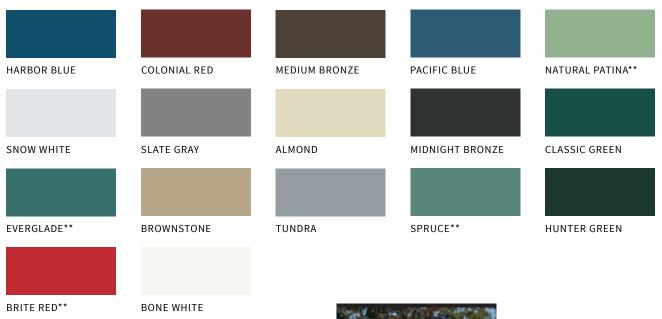

### **STANDARD COLORS**

Final color selection should be made from metal color chips.

ARTISAN<sup>®</sup> L-12 SOFFIT SNOW WHITE

PROJECT: APX CONSTRUCTION GROUP OFFICE