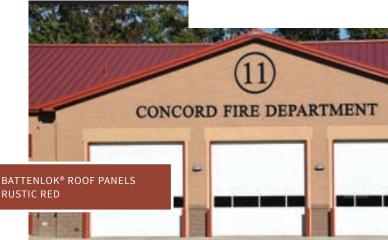

#### METALLIC

Metallic coatings are directional. Panels and trim must be installed oriented in the same direction to prevent perceived shade variances.

COPPER METALLIC\*\*

SILVER METALLIC

PROJECT: CONCORD FIRE DEPARTMENT #11