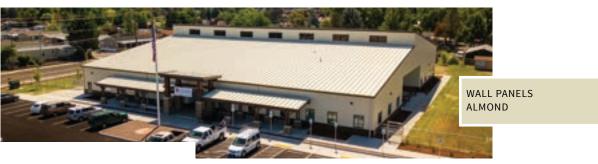

### **STANDARD COLORS**

Final color selection should be made from metal color chips.

ARTISAN<sup>®</sup> L-12 SOFFIT SNOW WHITE

PROJECT: APX CONSTRUCTION GROUP OFFICE