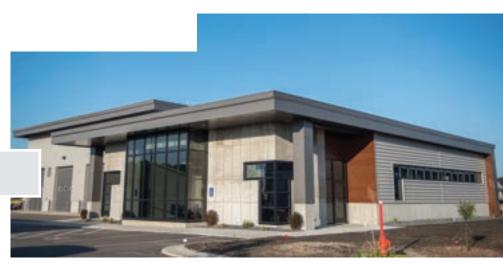

## Signature® 300

#### METALLIC

Metallic coatings are directional. Panels and trim must be installed oriented in the same direction to prevent perceived shade variances.

COPPER METALLIC\*\*

SILVER METALLIC

PROJECT: CONCORD FIRE DEPARTMENT #11